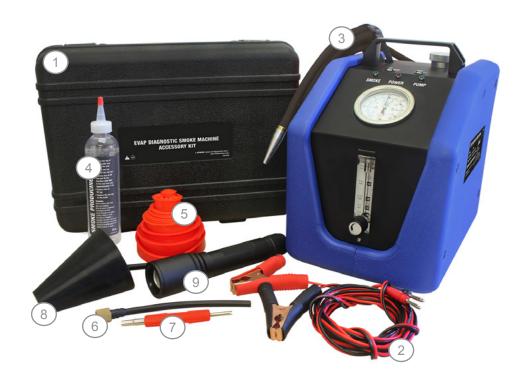

### **EVAP DIAGNOSTIC SMOKE MACHINE**

# REPAIRABLE PARTS BREAKDOWN (43060-EV)

| REF.# | DESCRIPTION                                                      | PART #      |
|-------|------------------------------------------------------------------|-------------|
| 1.    | PLASTIC BOX FOR EVAP DIAGNOSTIC SMOKE MACHINE ACCESSORIES        | 43060-PB-EV |
| 2.    | POWER CORD CABLES FOR DIAGNOSTIC SMOKE MACHINES                  | 43060-PWC   |
| 3.    | SMOKE HOSE FOR EVAP AND TURBO/INTAKE DIAGNOSTIC SMOKE MACHINES   | 43060-EVSH  |
| 4.    | MINERAL OIL FOR DIAGNOSTIC SMOKE MACHINE                         | 43060-OL    |
| 5.    | BLOCK OFF CAPS FOR DIAGNOSTIC SMOKE MACHINE                      | 43060-BOC   |
| 6.    | EVAP TEST PORT ADAPTER                                           | 43060-EVTP  |
| 7.    | EVAP SCHRADER VALVE REMOVER/INSTALLER                            | 43060-EVSRT |
| 8.    | EXHAUST CONE FOR EVAP AND TURBO/INTAKE DIAGNOSTIC SMOKE MACHINES | 43060-CONE  |
| 9.    | HIGH INTENSITY SMOKE ILLUMINATING FLASHLIGHT                     | 43060-FL    |