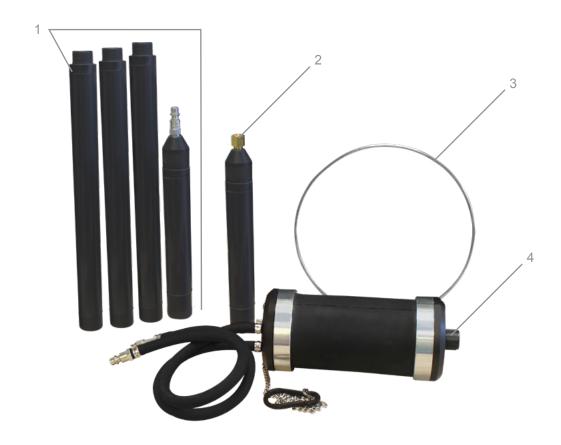

## DIAGNOSTIC SMOKE MACHINE ACCESSORIES

### **REPAIRABLE PARTS BREAKDOWN**

| REF.# | DESCRIPTION                                                                      | PART #       |
|-------|----------------------------------------------------------------------------------|--------------|
| 1.    | DIFFUSER ASSEMBLY - LONG (FOR HEAVY DUTY TRUCK DIAGNOSTIC SMOKE MACHINE          | 43060-DW-LG  |
| 2.    | DIFFUSER ASSEMBLY - SHORT (FOR EVAP & TURBO/<br>INTAKE DIAGNOSTIC SMOKE MACHINE) | 43060-DW-ST  |
| 3.    | 9" BLADDER RING FOR HEAVY DUTY TRUCK<br>DIAGNOSTIC SMOKE MACHINE                 | 43060-HDBR-9 |
| 4.    | LARGE BLADDER FOR HEAVY DUTY TRUCK DIAGNOSTIC SMOKE MACHINE                      | 43060-HDLB-9 |