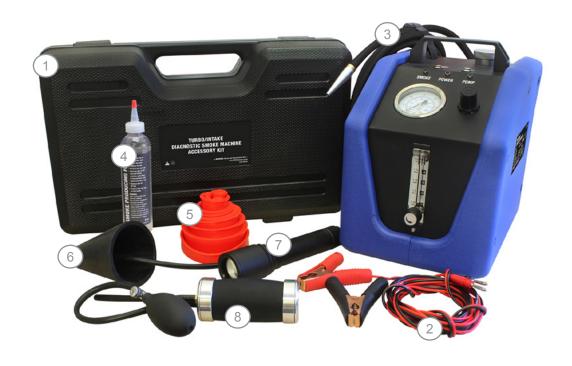

## TURBO/INTAKE DIAGNOSTIC SMOKE MACHINE

# REPAIRABLE PARTS BREAKDOWN (43060-TB)

| REF.# | DESCRIPTION                                                                          | PART #        |
|-------|--------------------------------------------------------------------------------------|---------------|
| 1.    | PLASTIC BOX FOR TURBO/INTAKE & HEAVY DUTY TRUCK DIAGNOSTIC SMOKE MACHINE ACCESSORIES | 43060-PB-HDTB |
| 2.    | POWER CORD CABLES FOR DIAGNOSTIC SMOKE MACHINES                                      | 43060-PWC     |
| 3.    | SMOKE HOSE FOR EVAP AND TURBO/INTAKE DIAGNOSTIC SMOKE MACHINES                       | 43060-EVSH    |
| 4.    | MINERAL OIL FOR DIAGNOSTIC SMOKE MACHINE                                             | 43060-OL      |
| 5.    | BLOCK OFF CAPS FOR DIAGNOSTIC SMOKE MACHINE                                          | 43060-BOC     |
| 6.    | EXHAUST CONE FOR EVAP AND TURBO/INTAKE DIAGNOSTIC SMOKE MACHINES                     | 43060-CONE    |
| 7.    | HIGH INTENSITY SMOKE ILLUMINATING FLASHLIGHT                                         | 43060-FL      |
| 8.    | BLADDER FOR TURBO/INTAKE DIAGNOSTIC SMOKE MACHINE                                    | 43060-TBBL    |